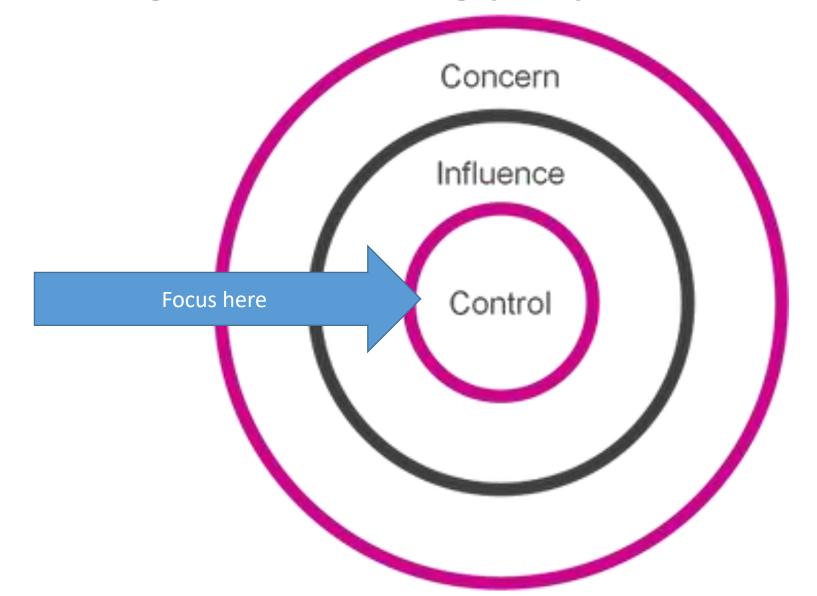

vel 6 | N/A                                                                                          | N/A                                                                                                         | N/A                                                                                          | \$43.84            |  |
|                                 |                                                                                              | 24474                                                                                                       | 2777                                                                                         |                    |  |

## **Pastoral Award Pay Guide**

pinion ADVISORY

**Fair Work** 







# Attracting and retaining people